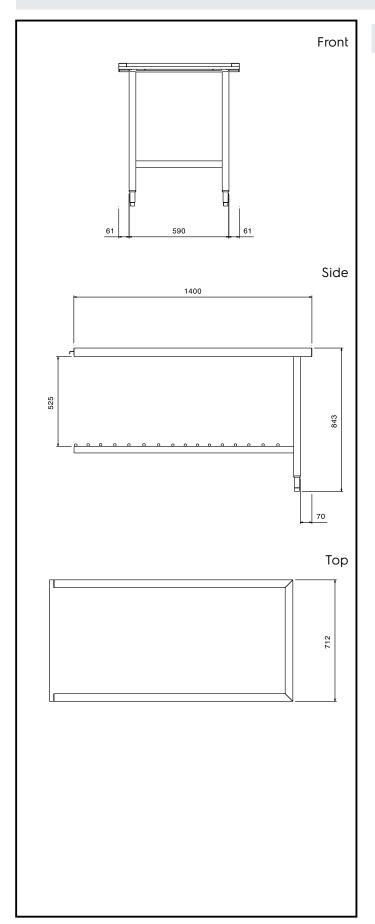

# **Key Information:**

External dimensions, Width:

865360 (BHPUTS14)1400 mmExternal dimensions, Depth:712 mmExternal dimensions, Height:843 mmNet weight:12 kg