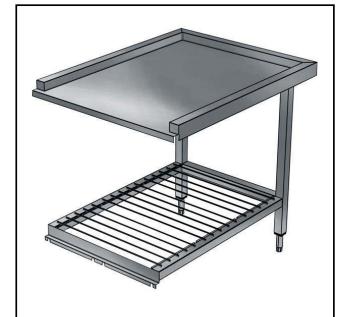

Unloading table with grid undershelf, 1400mm

### Item No.

Table top in polished AISI 304 stainless steel, with anti-drip edge. N. 2 square 40x40mm tubular legs on height-adjustable feet. Basket direction: from left to right and from right to left

#### Construction

- 304 AISI stainless steel construction throughout.
- To be secured to the dishwasher and fitted with one pair of legs at the other end.
- Unloading tables equipped with grid shelf.
- All surfaces smooth with polished finish.
- Stainless steel square 40x40mm tubular legs.
- Deep anti-drip profiles completely folded with lower edge for safe and easy cleaning.